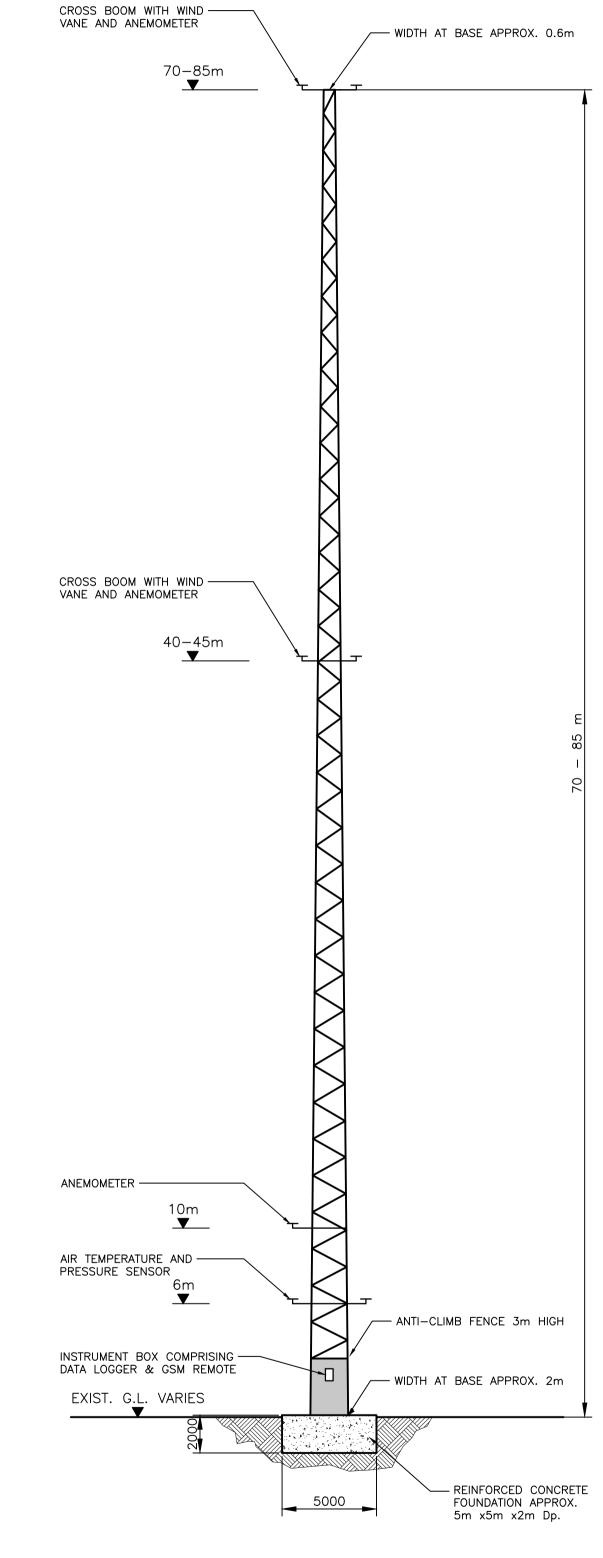

PLAN VIEW
SCALE 1:200

ELEVATION OF WIND MONITORING MAST N.T.S.

SB DS SS FQ
DRN PRO VER APP 0 19.08.15 ISSUED FOR PLANNING REVISION DESCRIPTION PURPOSE OF ISSUE - PRELIMINARY UNLESS INDICATED TENDER CLIENT CONSTRUCTION AS-BUILT REVISED ESB WIND DEVELOPMENT LTD. GROUSEMOUNT WIND FARM PLANNING APPLICATION ANEMOMETER MAST DETAILS WIND DEVELOPMENT ESB Wind Development Ltd., Stephen Court, 18-21 St. Stephen's Green, Dublin 2, Ireland Tel: +353 (01) 703800
Web: www.esb.ie
Registered Office: as above Registered in Ireland:No. 471139 D. Shiels S. Shanley F. Quigley 19.08.2015 1 A1 0 As Shown QR320171-MWC-P-4003